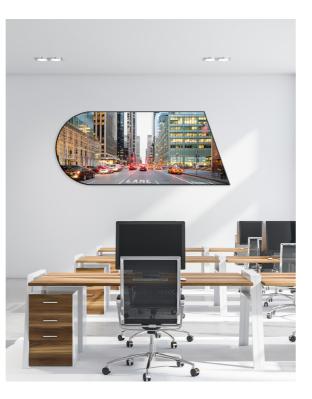

# **Creative Splicing LEDs**

LED screens are not restricted to rectangular shapes. The Flex Series LEDs from Hikvision are compatible with dislocation splicing to create a unique screen shape.

 Supports dislocation splicing with a unit of 250 mm to make creative shaped