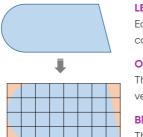

# Irregularly Shaped LED

By splicing an ordinary screen with baseline LED cabinets, and then covering a part of the area with decorative materials, users can realize various irregularly shaped screens.

# LED Video Wall

Each cell represents an LED cabinet

# Orange Zone

The area covered by decorative materials

## **Blue Zone**

The actual displayed part