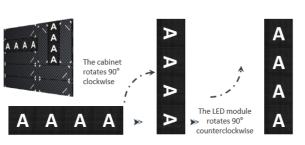

- The LED cabinet supports rotating 90° installation, and the LED module supports rotating 90° as well to ensure that the light emitting angle of the LED lamp remains consistent.
- Offer 5 product sizes, and the narrowest is 250mm wide and suitable for shop fronts. Those of the same pixel pitch but in different sizes support mixed splicing.