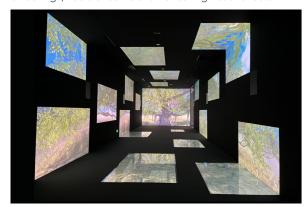

# **Immersive Experience Room**

Immersive experience rooms can create a walk-in 3D visual space by using LED screens mounted on all sides with vision-corrected video sources.

Especially helpful for design institutes to display their representative studies & samples