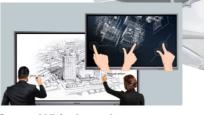

# **Smart Whiteboard**

- 45-point IR touch for multiple people drawing simultaneously
- · Mohs level 7 hardness glass, resistant to fingerprints and scratches
- · Supports inserting images, tables, flow charts, etc.