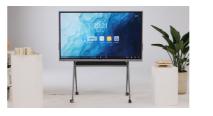

# **Interactive Flat Panel**

Integrated design & flexible interaction

Conventional meeting rooms often require a projector and all the right cables, a whiteboard and writing utensils, and other items - and everything must be available and working properly when you need them.

But now, Hikvision Interactive Flat Panels provide the all-in-one solution to replace all of that. These panels support wireless projection, smart whiteboard, free annotation, remote meeting, scanning code sharing, and more, meeting every demand of a small size conference room.