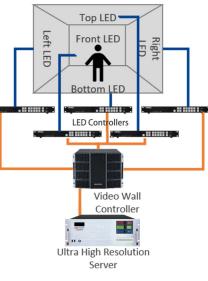

# **Immersive Experience Room**

Immersive experience rooms can create a walk-in 3D visual space by using LED screens mounted on all sides with vision-corrected video sources.

Especially helpful for design institutes to display their representative studies & samples

- · Unique, multi-point support and protection
- Load capacity up to 3,000 kg/m<sup>2</sup>

Video Processing System

LED soft modules are highly flexible. It can be bent and as cylinder LED, tree LED, etc.

nets, LED controllers, video wall controller, and video source.