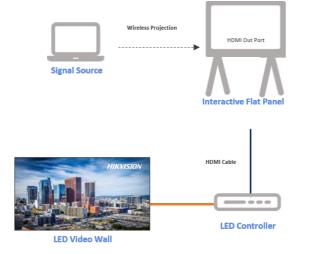

But now, Hikvision Interactive Flat Panels provide the all-in-one solution to replace all of that. These panels support wireless projection, smart whiteboard, free annotation, remote meeting, scanning code sharing, and more, meeting every demand of a small size conference room.

# **Easy Projection**

- · Supports cable, Wi-Fi, and Airplay projection
- · Supports simultaneous projection from 4 signal sources
- · Supports HDMI loop out to establish simultaneous, multiple-IFP projection

# **LED Video Wall**

With completely seamless splicing and true-to-life visuals, Hikvision's LEDs are powerfully designed for large front desk displays in spacious halls, providing a captivating and stunning visual experience for various display size.