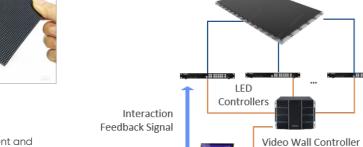

- · Unique, multi-point support and protection
- Load capacity up to 3,000 kg/m<sup>2</sup>

Video Processing System

LED soft modules are highly flexible. It can be bent and as cylinder LED, tree LED, etc.

nets, LED controllers, video wall controller, and video source.

# Interactive Floor LEDs

Three updates based on the non-interactive floor LED solu-

- 1. Must use interactive floor LED cabinets
- 2. Requires special interactive LED controllers
- 3. The video processing system gives out a video source, as well as an interaction feed back signal when people step on the screen