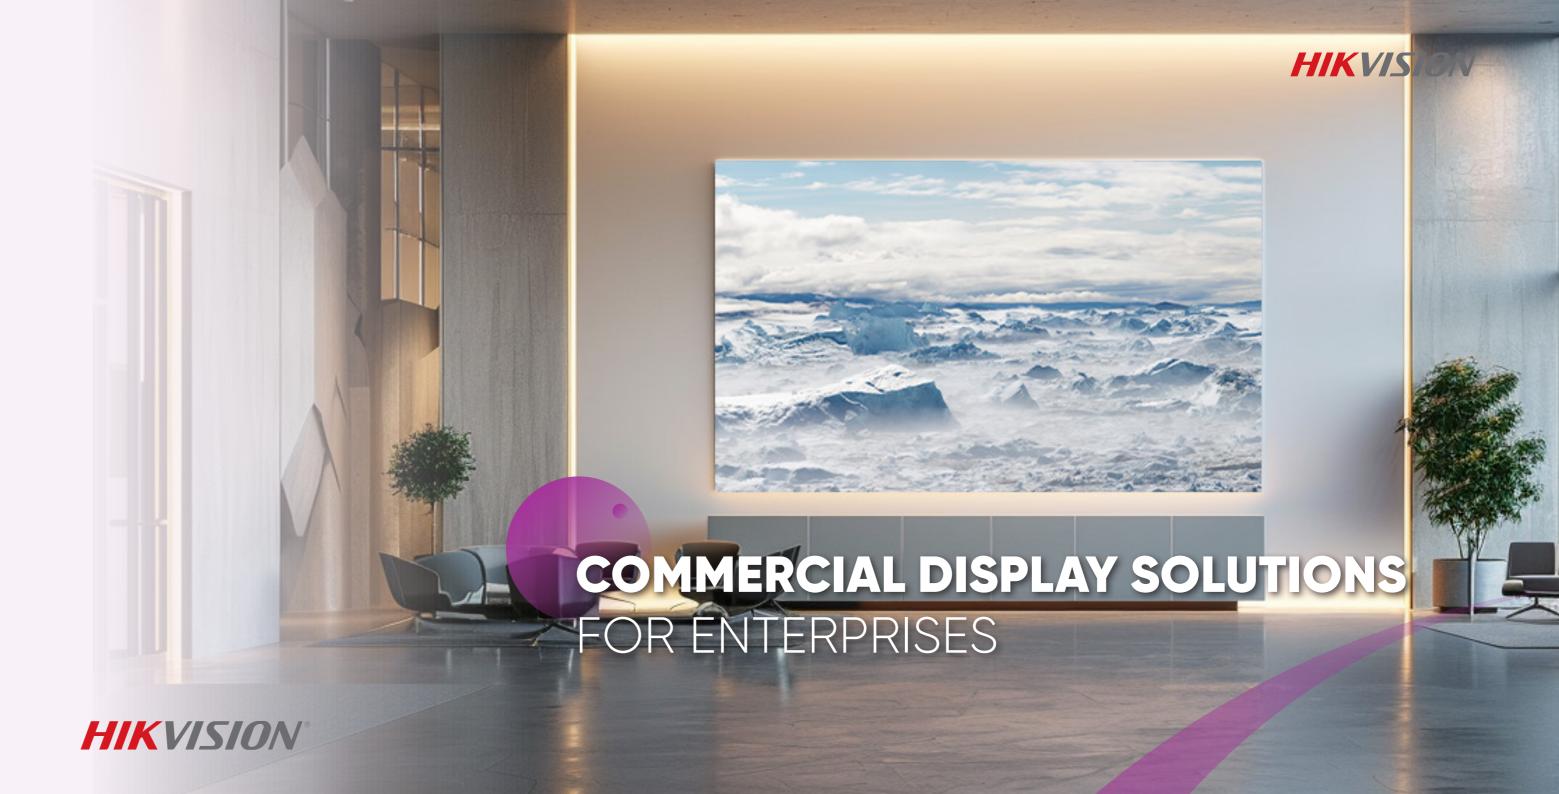

# AN EXCELLENT IMPRESSION STARTS AT THE FRONT DESK

The front desk is where customers get their first impressions. A grand demonstration with clear, bright, and realistic backgrounds can help communicate the company's vision and philosophy more effectively.

# KEEP WELL-INFORMED IN EVERY INTERSECTION &

**WAYFINDING AREA** 

For some key entrances and intersections in the company buildings, an efficient information sharing system can conveniently boost internal communications and promotions, such as important notices, policies, and announcements.

# MAKE COLLABORATION **EVER EASIER** IN **MEETING ROOMS**

Meeting rooms create a collaborative environment where great ideas are discovered, nurtured, and discussed. Where creative imaginations get a space to come to life. Where exciting possibilities get sketched out on scratchpads. And today's technology has the media to help make it happen. To boost communication efficiency, Hikvision developed various commercial display packages for conference room scenarios, such as ample screen size and multi-screen wireless projection for efficient content sharing and discussion, smart interaction for more impressive presentations, and more.

# DEMONSTRATE YOUR STRENGTH SPLENDIDLY IN EXHIBITION HALLS

The exhibition hall is the ideal method to let customers and partners learn about a company's background and technical strengths. Hikvision's creative LEDs can help companies create a captivating exhibition hall to demonstrate their products and technologies vividly.