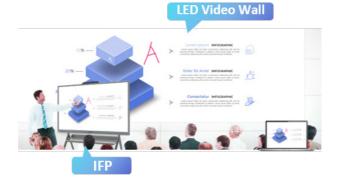

# **LED Video Wall**

With completely seamless splicing and true-to-life visuals, Hikvision's LEDs are powerfully designed for large front desk displays in spacious halls, providing a captivating and stunning visual experience for various display size.

# **Interactive Flat Panel**

Integrated design & flexible interaction

Conventional meeting rooms often require a projector and all the right cables, a whiteboard and writing utensils, and other items - and everything must be available and working properly when you need them.

But now, Hikvision Interactive Flat Panels provide the all-in-one solution to replace all of that. These panels support wireless projection, smart whiteboard, free annotation, remote meeting, scanning code sharing, and more, meeting every demand of a small size conference room.